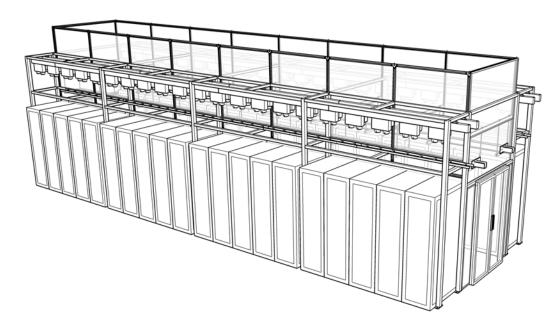

### Floor Supported HAC, Cable Tray, and Busway

The FlexRail<sup>™</sup> FMI is a smartly designed framing and panel system that offers a wide range of load capacities and tremendous flexibility in the placement of tray and bus infrastructure.