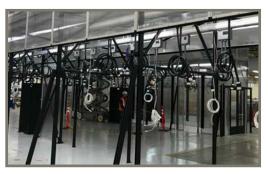

### Floor Supported HAC, Cable Tray, and Busway

The FlexRail<sup>™</sup> FMI is a smartly designed framing and panel system that offers a wide range of load capacities and tremendous flexibility in the placement of tray and bus infrastructure.