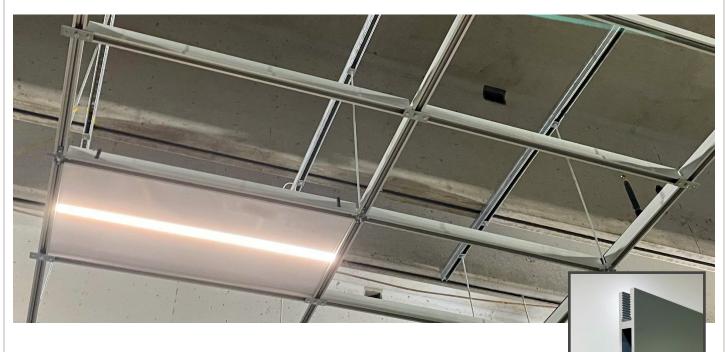

### **Aluminum Structural Grid System for Data Centers**

### **Polargy Universal Ceiling System**

The PICS Global™ Structural Ceiling is a single solution for Imperial or Metric threaded rod connections. With a continuous support channel along the bottom of the grid, a PICS Global™ structural ceiling provides ease and flexibility in deploying infrastructure. Its simple yet economical design makes it easy to install and configure.

#### **Benefits and Details**

- Hanging loads can be connected with either Metric or Imperial hardware.
- 3/8" & 1/2" or M10 & M12 threaded rods can connect to the bottom channel.
- Deployment options of 4'x6' supports for typical loads or 4'x4' supports for heavy loads.
- Custom sized ceiling tiles and light fixtures available.