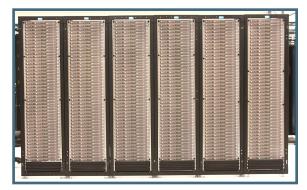

## PolarFlex<sup>™</sup> 42U Blanking Panels

The PolarFlex<sup>TM</sup> 42U Blanking Panels are full length blanking panels for sealing empty racks and large un-occupied spaces in racks. With cabinet supported aisle containment in new builds, operators are often installing full rows of racks even though many of those racks will be initially unpopulated. Plus, with higher density equipment many racks are only partially filled today. The PolarFlex<sup>TM</sup> 42U Blanking Panels are a convenient and cost effective alternative to installing individual blanking panels for those empty racks.

**Fast Blanking of Empty Racks** 

Simple Push Rivet Install

**Printed Images of 1U Servers** 

## **Product Details**

The 42U blanking panels are printed with server images to give the appearance of a fully populated rack. The panel material is easily cut with scissors so when the racks are eventually populated sections of the panels can be quickly removed to accommodate the new gear. Packaged in boxes of 10. Material is a Lexan film with a fire rating of UL-94-VO.