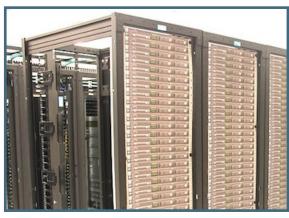

## PolarFlex<sup>™</sup> 42U Blanking Panels

The PolarFlex<sup>TM</sup> 42U Blanking Panels are full length blanking panels for sealing empty racks and large un-occupied spaces in racks. With cabinet supported aisle containment in new builds, operators are often installing full rows of racks even though many of those racks will be initially unpopulated. Plus, with higher density equipment many racks are only partially filled today. The PolarFlex<sup>TM</sup> 42U Blanking Panels are a convenient and cost effective alternative to installing individual blanking panels for those empty racks.

**Fast Blanking of Empty Racks** 

Simple Push Rivet Install

**Printed Images of 1U Servers** 

## **Product Details**

The 42U blanking panels are printed with server images to give the appearance of a fully populated rack. The panel material is easily cut with scissors so when the racks are eventually populated sections of the panels can be quickly removed to accommodate the new gear. Packaged in boxes of 10. Material is a Lexan film with a fire rating of UL-94-VO.