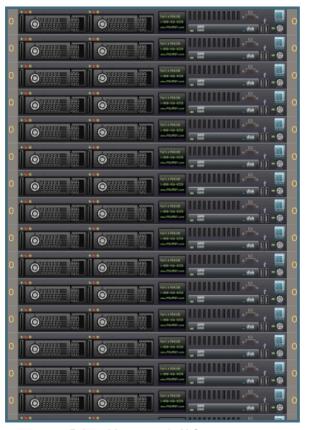

**Fast Blanking of Empty Racks** 

Simple Push Rivet Install

**Printed Images of 1U Servers** 

## **Product Details**

The 42U blanking panels are printed with server images to give the appearance of a fully populated rack. The panel material is easily cut with scissors so when the racks are eventually populated sections of the panels can be quickly removed to accommodate the new gear. Packaged in boxes of 10. Material is a Lexan film with a fire rating of UL-94-VO.