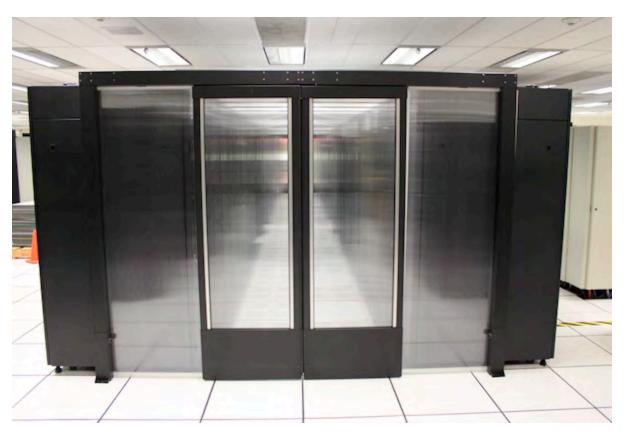

## PolarPlex<sup>™</sup> P2 Sliding Door

Adjustable Height & Auto-Closing Containment Door

PolarPlex<sup>™</sup> P2 Sliding Doors are adjustable in height to contain 42U racks up to 50U racks.

## One Size Fits All

The P2 Sliding Containment Door solves the problem of sizing a containment door for varying aisle widths and rack heights. The dual door is 54" wide so it covers most "4 foot aisles". The single sliding door is 37.5" wide. Side extender panels expand the aisle width coverage up to 8'. The doors and side extender panels are adjustable in height from 79" to 89". With this design approach, one door covers virtually every door size requirement.