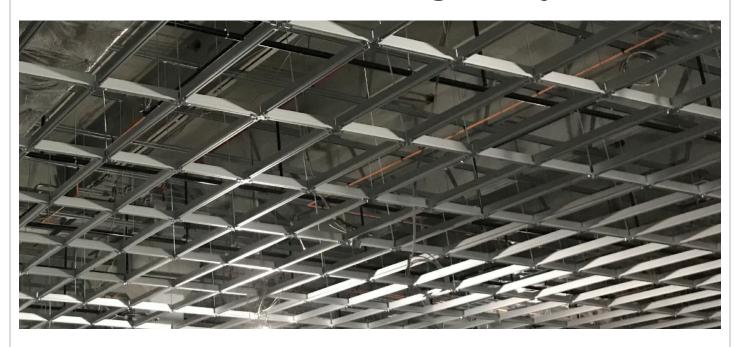

#### **Polargy Integrated Ceiling System**

The PICS™ Standard Slot structural ceiling is an ideal solution for integrating the structural support for the data center's cabling, power, containment, lighting and ceiling tiles. The System has the load carrying capacity and adaptability for making connections at any location in the ceiling. With a continuous support slot along the bottom of the grid, a PICS™ structural ceiling provides ease and flexibility in the white space layout. And, its simple design makes it economical and easy to install.

#### **Benefits and Details**

- 4' x 6' support rod spacing requires 1/3 less ladder time which improves safety and reduces field labor.
- Bottom plate connectors are inherently stronger and require 50% fewer bolts for assembly.
- System is supported from the building structure/roof with rods spaced at 4' x 6' reducing the number of threaded rods by 33%.
- Option to deploy at a 4' x 4' spacing for high capacity requirements.
- All extrusions have a continuous 3/8-16 threaded slot for connecting and suspending at any location along the extrusion.
- Aluminum with clear anodized finish.