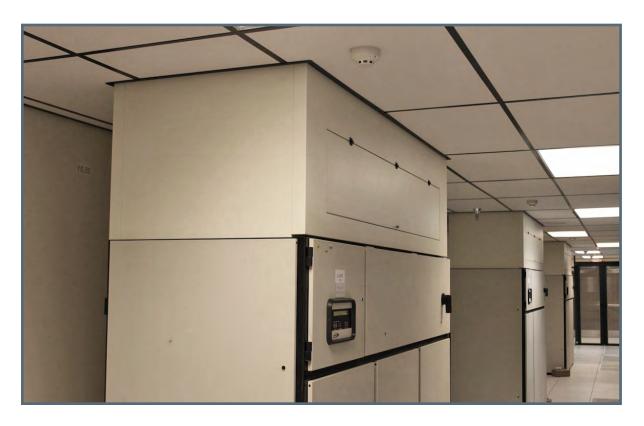

## **Increase Delta-T Across CRAC Units**

PolarPlex™ CRAC Extensions help isolate hot and cold air in the data center, further improving cooling efficiency. CRAC Extensions are now a standard practice for increasing the Delta-T across cooling units by taking in warmer return air from a higher elevation in the room or from a ceiling return plenum. The PolarPlex™ CRAC Extensions are available for most brands of CRAC/CRAH units are are made to order.

## **Product Details**

PolarPlex™ CRAC Extensions are constructed of sheet steel and powder-coat painted either gray or cream color. There are models for Liebert, Airflow, and other brands. There is an access door option for CRAC units that need top access for filter changes. The CRAC Extensions are easy to assemble and ship flat.