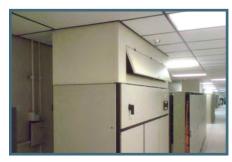

## **Increase Delta-T Across CRAC Units**

PolarPlex™ CRAC Extensions help isolate hot and cold air in the data center, further improving cooling efficiency. CRAC Extensions are now a standard practice for increasing the Delta-T across cooling units by taking in warmer return air from a higher elevation in the room or from a ceiling return plenum. The PolarPlex™ CRAC Extensions are available for most brands of CRAC/CRAH units are are made to order.

## **Product Details**

PolarPlex™ CRAC Extensions are constructed of sheet steel and powder-coat painted either gray or cream color. There are models for Liebert, Airflow, and other brands. There is an access door option for CRAC units that need top access for filter changes. The CRAC Extensions are easy to assemble and ship flat.