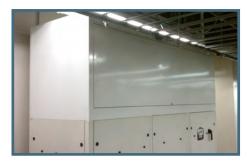

## **Increase Delta-T Across CRAC Units**

PolarPlex™ CRAC Extensions help isolate hot and cold air in the data center, further improving cooling efficiency. CRAC Extensions are now a standard practice for increasing the Delta-T across cooling units by taking in warmer return air from a higher elevation in the room or from a ceiling return plenum. The PolarPlex™ CRAC Extensions are available for most brands of CRAC/CRAH units are are made to order.

## **Product Details**

PolarPlex™ CRAC Extensions are constructed of sheet steel and powder-coat painted either gray or cream color. There are models for Liebert, Airflow, and other brands. There is an access door option for CRAC units that need top access for filter changes. The CRAC Extensions are easy to assemble and ship flat.