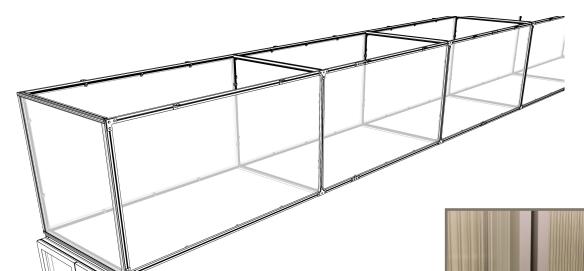

# **FlexRail**<sup>™</sup>

## **Aisle Containment System**

#### **Reduced Lift Time and Minimal 2-Person Operations**

The FlexRail<sup>™</sup> Aisle Containment System is a new approach to achieving enhanced field safety while reducing cost and improving speed. A smart double slotted extrusion design allows for easy, intuitive assembly and flexibility in field configuration and sizing.