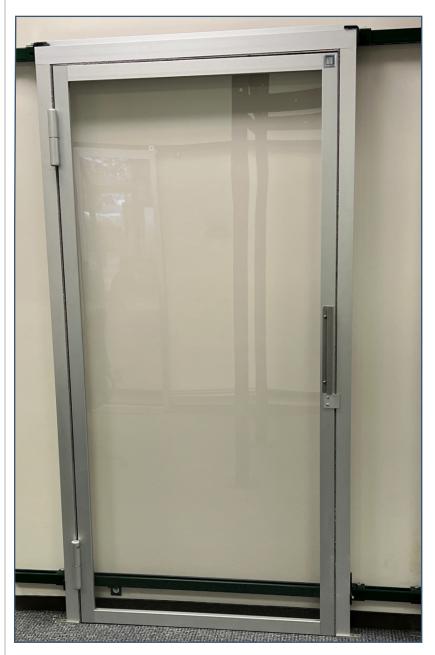

## **P5 Swing Door** Aluminum Pre-Assembled Aisle End Door

# The P5 Aluminum Swing Door is delivered completely assembled and ready to install, saving installation time in the field.

#### Clean Design

- The P5 Swing Door is a pre-assembled door with a compact design that minimizes foot print.
- Self-closing hinges help keep the door closed to maintain airflow containment.
- Simple leg post/header design with full length window panes.

#### **Features**

- · Open Left and Open Right
- Self-Closing Hinges
- No Threshold
- Anodized Aluminum Finish
- 42U, 45U, 48U and 52U heights
- Clear 1/8" Polycarbonate inserts