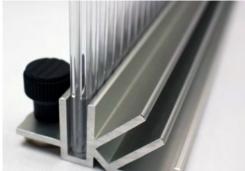

## **Key Features**

- Baffles can be configured for vertical or 45° angle applications as needed.
- Custom sizes as well as standard SKUs for easy ordering of typical sizes.
- · Attaches directly to rack top with magnets.
- Integrated J-Hook for tool-less SPS<sup>™</sup> InFill Panels for gaps between racks.
- End cap options with baffles of up to 76" wide.
- Baffle twin wall material can easily be notched around obstructions.