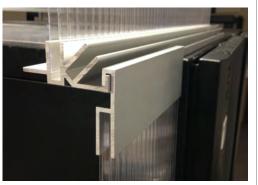

## **Key Features**

- Baffles can be configured for vertical or 45° angle applications as needed.
- Custom sizes as well as standard SKUs for easy ordering of typical sizes.
- · Attaches directly to rack top with magnets.
- Integrated J-Hook for tool-less SPS<sup>™</sup> InFill Panels for gaps between racks.
- End cap options with baffles of up to 76" wide.
- Baffle twin wall material can easily be notched around obstructions.