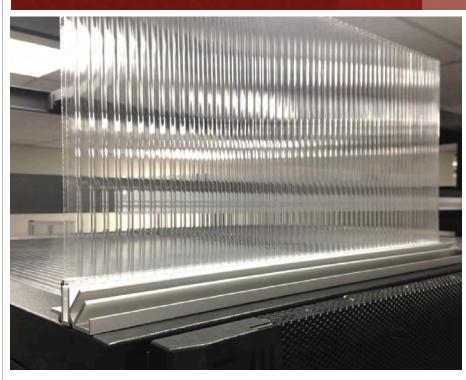

## **Tool-Less Rack Top Baffles**

An economical, quick-to-install option for open top containment architectures. These light weight Rack Top Baffles attach with neodymium magnets for a sturdy installation that is quick, tool-less and easily removable.

## **Key Features**

- Baffles can be configured for vertical or 45° angle applications as needed.
- Custom sizes as well as standard SKUs for easy ordering of typical sizes.
- · Attaches directly to rack top with magnets.
- Integrated J-Hook for tool-less SPS<sup>™</sup> InFill Panels for gaps between racks.
- End cap options with baffles of up to 76" wide.
- Baffle twin wall material can easily be notched around obstructions.