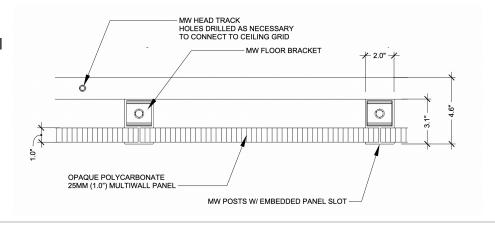

odular, and lightweight. Our wall systems are configured for privacy suites, fan walls, CRAH galleries, suite dividers and temporary construction partitions. Polargy possesses the toolset, product expertise, and experience to design and deliver the right partitioning system for your data center.

## **Key Benefits**

- · Light weight design makes handing, moving and redeploying easier.
- · Design significantly reduces field labor.
- · Sturdy structural design provides cage-level security.
- No dust or debris compared to drywall options.
- Panel inserts are easily cut to painlessly field modify panel sizes.



1148 SONORA COURT SUNNYVALE, CA 94086 888.816.8338

# Privacy Suites & Modular Walls



## **Modular Wall Details**

### **Front View**



### **Top View**



## **Top View Detail**



# Privacy Suites & Modular Walls



### **Modular Wall Details**

**Upper Post Detail** 



### **Lower Post Detail**





1148 SONORA COURT SUNNYVALE, CA 94086 888.816.8338