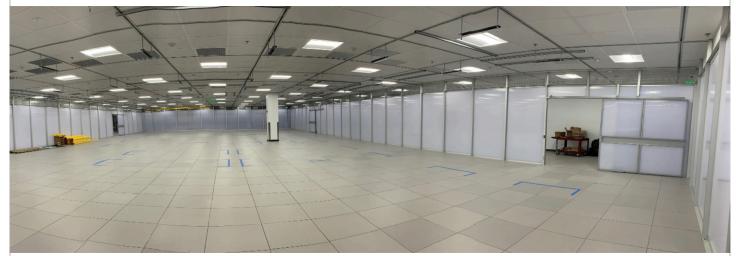

### **Modular Data Center Walls**

Polargy's solutions for managing real estate in the white space are flexible, modular, and lightweight. Our wall systems are configured for privacy suites, fan walls, CRAH galleries, suite dividers and temporary construction partitions. Polargy possesses the toolset, product expertise, and experience to design and deliver the right partitioning system for your data center.

## **Key Benefits**

- · Light weight design makes handing, moving and redeploying easier.
- · Design significantly reduces field labor.
- · Sturdy structural design provides cage-level security.
- No dust or debris compared to drywall options.
- Panel inserts are easily cut to painlessly field modify panel sizes.