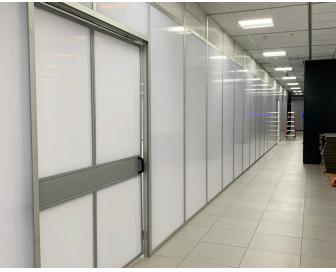

### **Modular Data Center Walls**

Polargy's solutions for managing real estate in the white space are flexible, modular, and lightweight. Our wall systems are configured for privacy suites, fan walls, CRAH galleries, suite dividers and temporary construction partitions. Polargy possesses the toolset, product expertise, and experience to design and deliver the right partitioning system for your data center.

## **Key Benefits**

- · Light weight design makes handing, moving and redeploying easier.
- · Design significantly reduces field labor.
- · Sturdy structural design provides cage-level security.
- No dust or debris compared to drywall options.
- Panel inserts are easily cut to painlessly field modify panel sizes.