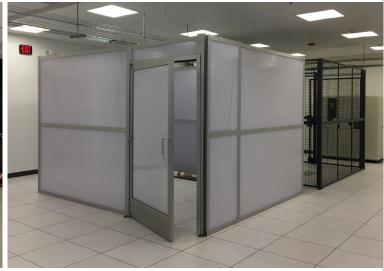

### **Modular Data Center Walls**

Polargy's solutions for managing real estate in the white space are flexible, modular, and lightweight. Our wall systems are configured for privacy suites, fan walls, CRAH galleries, suite dividers and temporary construction partitions. Polargy possesses the toolset, product expertise, and experience to design and deliver the right partitioning system for your data center.

## **Key Benefits**

- · Light weight design makes handing, moving and redeploying easier.
- · Design significantly reduces field labor.
- · Sturdy structural design provides cage-level security.
- No dust or debris compared to drywall options.
- Panel inserts are easily cut to painlessly field modify panel sizes.