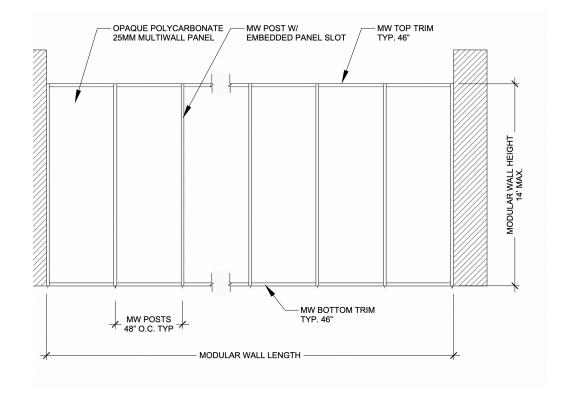

## **Modular Wall Details**

### **Front View**

### **Top View**

## **Top View Detail**