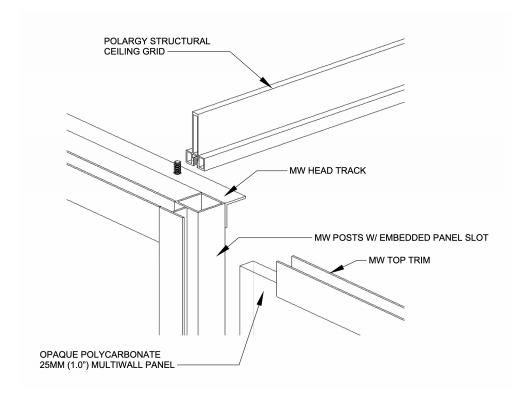

galleries, suite dividers and temporary construction partitions. Polargy possesses the toolset, product expertise, and experience to design and deliver the right partitioning system for your data center.

## **Key Benefits**

- · Light weight design makes handing, moving and redeploying easier.
- · Design significantly reduces field labor.
- · Sturdy structural design provides cage-level security.
- No dust or debris compared to drywall options.
- Panel inserts are easily cut to painlessly field modify panel sizes.



1148 SONORA COURT SUNNYVALE, CA 94086 888.816.8338

# Privacy Suites & Modular Walls



## **Modular Wall Details**

### **Front View**



### **Top View**



## **Top View Detail**



# Privacy Suites & Modular Walls



### **Modular Wall Details**

**Upper Post Detail** 



### **Lower Post Detail**





1148 SONORA COURT SUNNYVALE, CA 94086 888.816.8338