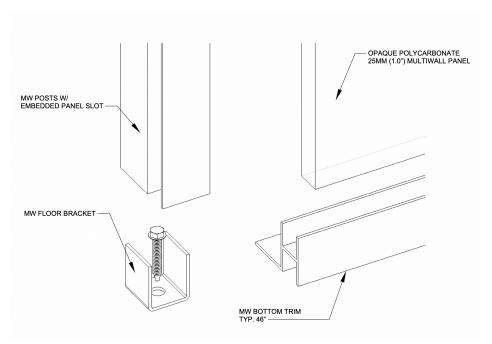

d temporary construction partitions. Polargy possesses the toolset, product expertise, and experience to design and deliver the right partitioning system for your data center.

## **Key Benefits**

- · Light weight design makes handing, moving and redeploying easier.
- · Design significantly reduces field labor.
- · Sturdy structural design provides cage-level security.
- No dust or debris compared to drywall options.
- Panel inserts are easily cut to painlessly field modify panel sizes.



1148 SONORA COURT SUNNYVALE, CA 94086 888.816.8338

# Privacy Suites & Modular Walls



## **Modular Wall Details**

### **Front View**



### **Top View**



## **Top View Detail**



# Privacy Suites & Modular Walls



### **Modular Wall Details**

**Upper Post Detail** 



### **Lower Post Detail**





1148 SONORA COURT SUNNYVALE, CA 94086 888.816.8338