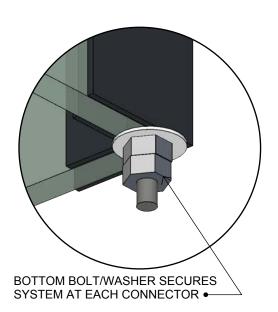

Step #4 Lift system into place, secure with bottom bolts.

Step #5 Install remainder of system, doors and infill panels, according to shop drawings.

DATE MODIFIED August 16, 2017 DATE CREATED August 14, 2017