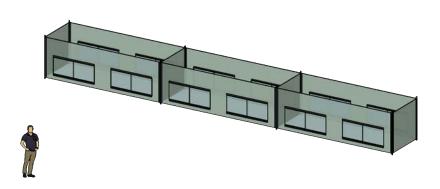

Step #4 Lift system into place, secure with bottom bolts.

Step #5 Install remainder of system, doors and infill panels, according to shop drawings.

DATE MODIFIED August 16, 2017 DATE CREATED August 14, 2017