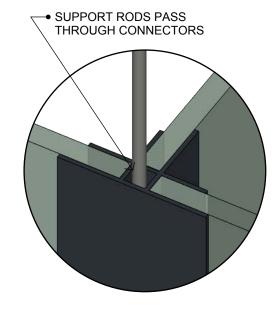

Step #4 Lift system into place, secure with bottom bolts.

Step #5 Install remainder of system, doors and infill panels, according to shop drawings.

DATE MODIFIED August 16, 2017 DATE CREATED August 14, 2017