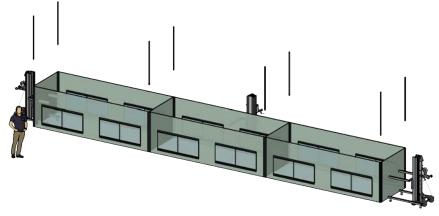

Step #2 Layout and assemble the system on the floor.

Step #3 Prepare crew and or Genie Lifts to raise assembled system over all thread and up into the ceiling. For reference, a 30' long x 4' wide x 4' tall system weighs 200 lbs.

Step #4 Lift system into place, secure with bottom bolts.

Step #5 Install remainder of system, doors and infill panels, according to shop drawings.

DATE MODIFIED August 16, 2017 DATE CREATED August 14, 2017